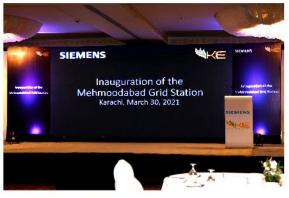

### Event Director Profile

Tallal has master his craft of event managment & these are few of the events that he was part of

WHTC Dubai

**SANIFA** Launch

**SIEMENS** 2021

**MASTER MOTORS** 

**SOLIQUA** 2022

**NOVARTIS** 