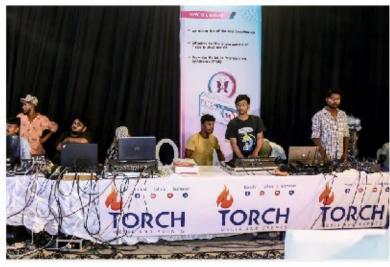

#### MUSIC & ENTERTAINMENT SERVICES

Torch team will book and organize the best entertainers for your event from djs to live bands, dance shows and much more.